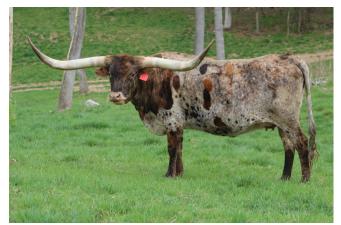

## **PRINCESS ENUFF BCB**

Date of Birth: **Registration 1:** Breeder: **Owner:** 

TTT:

01/26/2017 CI305777 Brent & Cindy Bolen **Talley Longhorns** 

Courtesy of Bear Davidson

COWBOY CHEX

**BL RIO CATCHIT** 

## RUTLEDGE'S DINGER

Rutledge's Miss Dunn

2018 TLBGCA Princess!! Princess Enuff BCB has won futurities and placed second in the TLBAA Princess competition. Her flashy color makes her easy to spot. She's definitly a show stopper! COWBOY TUFF CHEX **Total Horn:** 81.5000 on 07/29/2019 71.6250 on 03/30/2024 TUFF ENUFF CHEX **BL SAFARI SUE** PRINCESS ENUFF BCB **BANDERA CHEX** PRINCESS MOO BCB RUTLEDGE'S MOO COW HIRED H